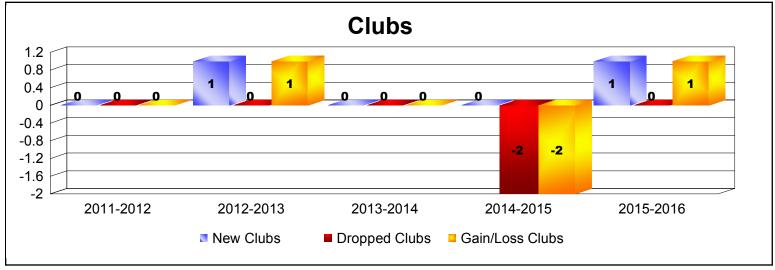

District 107 H

As of June 2016 Cumulative

| Year      | New<br>Clubs | Dropped<br>Clubs | Gain/<br>Loss<br>Clubs | New<br>Members | Charter<br>Members | Reinstate<br>Members | Transfer<br>Members | Total<br>Member<br>Added | Total<br>Members<br>Dropped | Gain/<br>Loss<br>Members |
|-----------|--------------|------------------|------------------------|----------------|--------------------|----------------------|---------------------|--------------------------|-----------------------------|--------------------------|
| 2011-2012 | 0            | 0                | 0                      | 78             | 0                  | 0                    | 6                   | 84                       | -104                        | -20                      |
| 2012-2013 | 1            | 0                | 1                      | 76             | 26                 | 0                    | 7                   | 109                      | -115                        | -6                       |
| 2013-2014 | 0            | 0                | 0                      | 77             | 1                  | 2                    | 5                   | 85                       | -127                        | -42                      |
| 2014-2015 | 0            | -2               | -2                     | 81             | 0                  | 2                    | 8                   | 91                       | -127                        | -36                      |
| 2015-2016 | 1            | 0                | 1                      | 58             | 30                 | 0                    | 2                   | 90                       | -86                         | 4                        |
| Average   | 0            | 0                | 0                      | 74             | 11                 | 1                    | 6                   | 92                       | -112                        | -20                      |