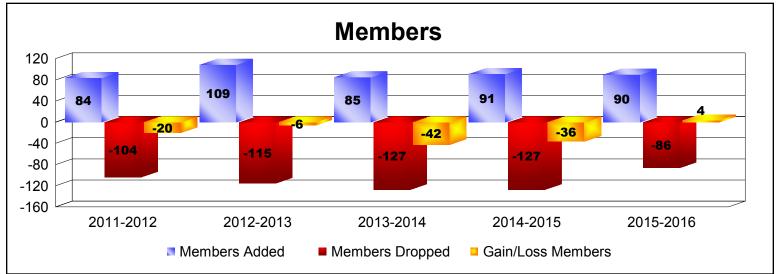

District 107 H

As of June 2016 Cumulative

| Year      | New<br>Clubs | Dropped<br>Clubs | Gain/<br>Loss<br>Clubs | New<br>Members | Charter<br>Members | Reinstate<br>Members | Transfer<br>Members | Total<br>Member<br>Added | Total<br>Members<br>Dropped | Gain/<br>Loss<br>Members |
|-----------|--------------|------------------|------------------------|----------------|--------------------|----------------------|---------------------|--------------------------|-----------------------------|--------------------------|
| 2011-2012 | 0            | 0                | 0                      | 78             | 0                  | 0                    | 6                   | 84                       | -104                        | -20                      |
| 2012-2013 | 1            | 0                | 1                      | 76             | 26                 | 0                    | 7                   | 109                      | -115                        | -6                       |
| 2013-2014 | 0            | 0                | 0                      | 77             | 1                  | 2                    | 5                   | 85                       | -127                        | -42                      |
| 2014-2015 | 0            | -2               | -2                     | 81             | 0                  | 2                    | 8                   | 91                       | -127                        | -36                      |
| 2015-2016 | 1            | 0                | 1                      | 58             | 30                 | 0                    | 2                   | 90                       | -86                         | 4                        |
| Average   | 0            | 0                | 0                      | 74             | 11                 | 1                    | 6                   | 92                       | -112                        | -20                      |